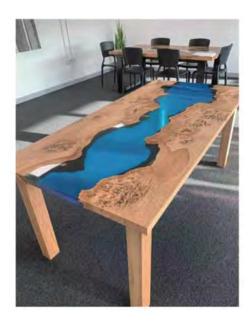

#### 5 - Tabletop Epoxy Resin:

is a 2-component all-purpose self levelling high gloss finish epoxy resin to flood coat river tables, wood kitchen tables or any surface for a high level of see through transparency. It's a water clear coating, specially formulated to give a protective glass like finish on top.

#### 6 - Deep Pour Epoxy Resin:

is a clear casting epoxy resin, specially formulated for deep pour casting, encapsulating, and modeling projects, pouring depth 5cm in a single pour. Excellent anti foam and air release property pourable epoxy resin, UV resistant formula.