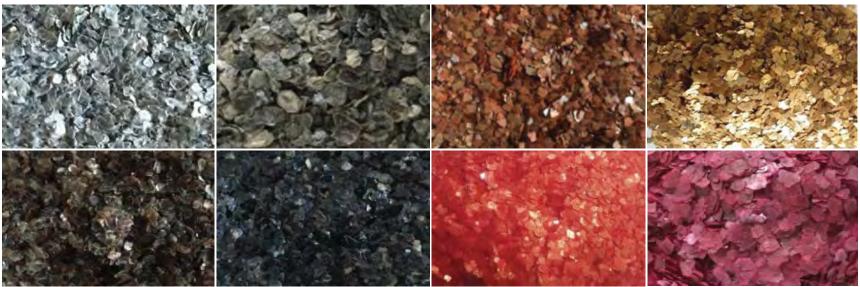

#### 2 - Mica Flake / Mica Powder:

it can be used in decorating, painting, and coating. It can be applied to protecting layer of welding rods, conducting wires, and electric cables.

## 3 - Composite Rock Chips:

are materials for granite paint and coatings; it is composed of inorganic materials, high molecular polymer, non-ionic additives, and surfactant. The color and sizes are totally following the colors and sizes of the particles in the natural granite.