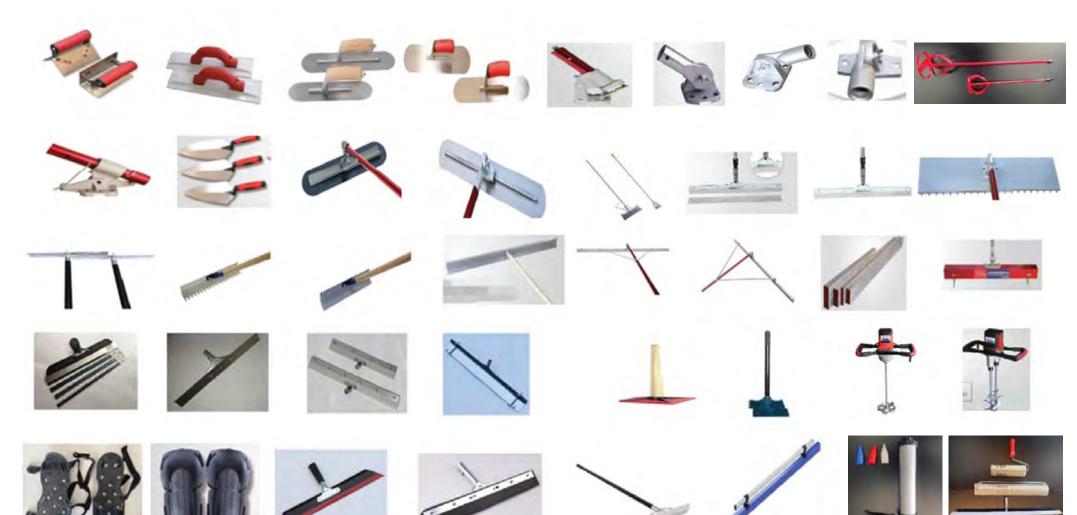

, during which it encouraged those with an entrepreneurial spirit and constantly strived towards innovation and growth, leading to diversification. Our two main activities are manufacturing and trading of engineered products for the construction and industrial sectors.

















#### **CONCRETE & MORTAR REINFORCEMENT PP FIBER**

Polypropylene fibers have been applied for reinforcement of cement mortars and concrete for many years. The fibers restrict crack propagation and positively affect several concrete parameters. To improve the adhesion of polypropylene to cement matrix, geometrically deformed or modified fibers are commonly used.













**POLYPROPYLENE FIBER** 

#### ALKALI RESISTANT CHOPPED STRANDS ROVING, & MAT FOR GRC INDUSTRY











**AR MAT** 





# **TOOLS**





# سهيل لحلول البناء SUHAIL BUILDING SOLUTIONS

- ◆ Barwa Commercial Avenue, Arkan Plot, Bd. No. 27 Showroom No. 064, Doha, Qatar, P.O. Box: 8839
- + 974 44378715
- **+ 974 44378715**
- www.sbstc.qa