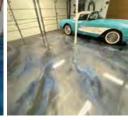

# **MAIN PRODUCTS**

1- Metallic Epoxy Flooring: is a two-component, three-dimensional, self-leveling unique marble-looking flooring system. It is a specially formulated epoxy resin with pearlescent metallic pigment that looks like marble, which can create shiny, reflective, seamless, and highly attractive metallic surfaces on stained concrete floors.

METALLIC EPOXY
FLOOR PAINT

METALLIC EPOXY
GARAGE FLOOR

SLEF LEVELLING EPOXY FLOOR PAINT

CONCRETE EPOX COATING

**2 - Self-Levelling Epoxy Flooring**: is a two-component, three-dimensional, self-leveling unique marble-looking flooring system. It is a specially formulated epoxy resin with pearlescent metallic pigment that looks like marble, which can create shiny, reflective, seamless, and highly attractive metallic surfaces on stained concrete floors.