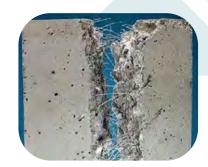

#### **CONCRETE & MORTAR REINFORCEMENT PP FIBER**

Polypropylene fibers have been applied for reinforcement of cement mortars and concrete for many years. The fibers restrict crack propagation and positively affect several concrete parameters. To improve the adhesion of polypropylene to cement matrix, geometrically deformed or modified fibers are commonly used.