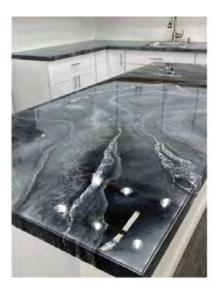

## 8 - Countertops Epoxy Resin:

CS Countertops epoxy resin is a two component 100% solid super clean high quality resin product. Excellent anti-foam and air release properly pourable epoxy resin, UV resistant formula. Any number of effects, including marble and granite like – patterns, can be easy achieved.