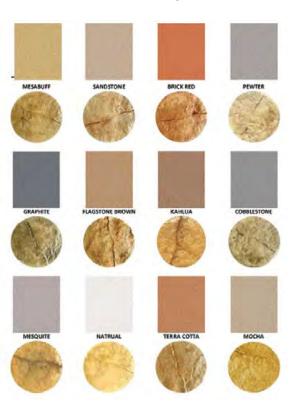

#### FLEX C MENT COLOR HARDNER COLOR CHART @2019

# MAIN PRODUCTS & COLOR CHART

**Color Hardener**: is ready to use dry shake product. This product is formulated to be easily integrated into the surface of freshly placed concrete. Color Hardener densifies the surface of the slab, increases its resistance to wear, freeze and thaw cycles, heavy traffic and enhances light reflection while greatly improving appearance.

Color Hardener is also used in institutional, industrial, commercial, and residential applications for interior flat concrete floors where workhorse, abrasion resistance, colored or light reflecting floor is desired.

Color Hardener is formulated with specially graded silica quartz aggregates, top-quality Cement blends, lightfast synthetic and natural iron oxides, for non-fading and U/V light resistance, and proprietary additives.