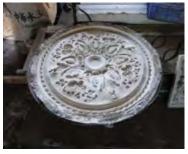

#### PU RESIN FOR GRC MOLDING

Polyurethane resins consist of soft and hard segments and have excellent elasticity and toughness. They are used for durable high gloss coatings like in cars, industrial applications, floorings, wood coatings as well as PU resins are used to modify alkyd resins, which are used in paints, enamels, and varnishes. PU resins are used for manufacturing moldable thermosetting plastics Dextra Group has developed through a long history, during which it encouraged those with an entrepreneurial spirit and constantly strived towards innovation and growth, leading to diversification. Our two main activities are manufacturing and trading of engineered products for the construction and industrial sectors.