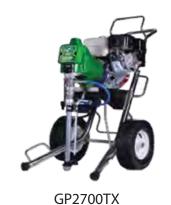

## **GASOLINE ENGINE AIRLESS SPRAYING MACHINE**

GP6300TX

GP2700TX

manufacturer of engineered steel and fiber-reinforced polymer construction products.

Dextra Group has developed through a long history, during which it encouraged those with an entrepreneurial spirit and constantly strived towards innovation and growth, leading to diversification.