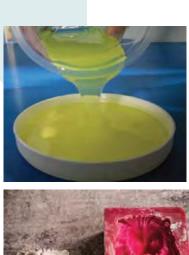

#### FLEX C MENT COLOR HARDNER COLOR CHART @2019

# MAIN PRODUCTS & COLOR CHART

**Color Hardener**: is ready to use dry shake product. This product is formulated to be easily integrated into the surface of freshly placed concrete. Color Hardener densifies the surface of the slab, increases its resistance to wear, freeze and thaw cycles, heavy traffic and enhances light reflection while greatly improving appearance.

Color Hardener is also used in institutional, industrial, commercial, and residential applications for interior flat concrete floors where workhorse, abrasion resistance, colored or light reflecting floor is desired.

Color Hardener is formulated with specially graded silica quartz aggregates, top-quality Cement blends, lightfast synthetic and natural iron oxides, for non-fading and U/V light resistance, and proprietary additives.

#### "FLEX C MENT" POWDER RELEASE AGENT / TOZ KALIP AYRAÇ RENKLERİ