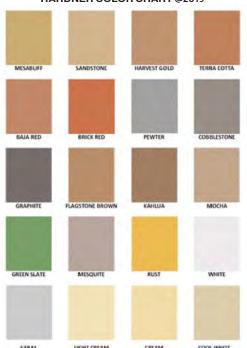

#### FLEX C MENT COLOR HARDNER COLOR CHART @2019

# MAIN PRODUCTS & COLOR CHART

**Color Hardener**: is ready to use dry shake product. This product is formulated to be easily integrated into the surface of freshly placed concrete. Color Hardener densifies the surface of the slab, increases its resistance to wear, freeze and thaw cycles, heavy traffic and enhances light reflection while greatly improving appearance.

Color Hardener is also used in institutional, industrial, commercial, and residential applications for interior flat concrete floors where workhorse, abrasion resistance, colored or light reflecting floor is desired.

Color Hardener is formulated with specially graded silica quartz aggregates, top-quality Cement blends, lightfast synthetic and natural iron oxides, for non-fading and U/V light resistance, and proprietary additives.