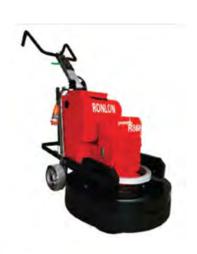

# **MACHINERIES**

- GRINDING MACHINE
- VACUUM MACHINE
- POLISHING MACHINE
- FLOOR SCRUBBER MACHINE