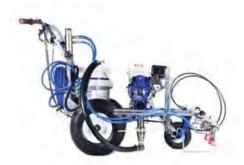

## **ELECTRIC HIGH PRESSURE AIRLESS SPRAYING MACHINE**

HB3400

EP970TX

EP850TX

EP450ITX

## **ELECTRIC HIGH PRESSURE AIRLESS SPRAYING MACHINE**

EP310

EP350I