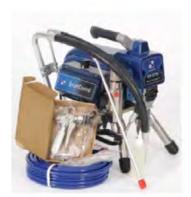

#### **ROAD MARKING AIRLESS SPRAYING MACHINE**

HB5900

## **ELECTRIC HIGH PRESSURE AIRLESS SPRAYING MACHINE**

HB3400

EP970TX

EP850TX

EP450ITX

## **ELECTRIC HIGH PRESSURE AIRLESS SPRAYING MACHINE**

EP310

EP350I

### PNEUMATIC AIRLESS SPRAYING MACHINE

68-HB370

45-HB330

63-HB330

## **GASOLINE ENGINE AIRLESS SPRAYING MACHINE**

GP6300TX

GP2700TX

manufacturer of engineered steel and fiber-reinforced polymer construction products.

Dextra Group has developed through a long history, during which it encouraged those with an entrepreneurial spirit and constantly strived towards innovation and growth, leading to diversification.