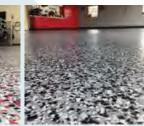

# **MAIN PRODUCTS**

1- Metallic Epoxy Flooring: is a two-component, three-dimensional, self-leveling unique marble-looking flooring system. It is a specially formulated epoxy resin with pearlescent metallic pigment that looks like marble, which can create shiny, reflective, seamless, and highly attractive metallic surfaces on stained concrete floors.

METALLIC EPOXY
FLOOR PAINT

METALLIC EPOXY
GARAGE FLOOR

SLEF LEVELLING EPOXY FLOOR PAINT

CONCRETE EPOX COATING

**2 - Self-Levelling Epoxy Flooring**: is a two-component, three-dimensional, self-leveling unique marble-looking flooring system. It is a specially formulated epoxy resin with pearlescent metallic pigment that looks like marble, which can create shiny, reflective, seamless, and highly attractive metallic surfaces on stained concrete floors.