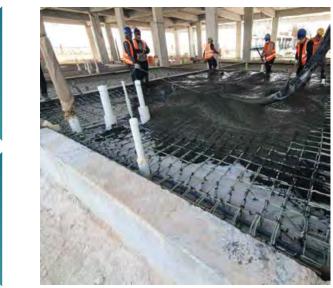

#### **CONCRETE & MORTAR REINFORCEMENT PP FIBER**

Polypropylene fibers have been applied for reinforcement of cement mortars and concrete for many years. The fibers restrict crack propagation and positively affect several concrete parameters. To improve the adhesion of polypropylene to cement matrix, geometrically deformed or modified fibers are commonly used.

**POLYPROPYLENE FIBER** 