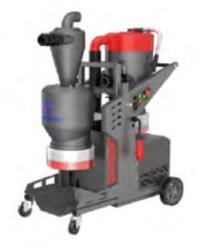

# **MACHINERIES**

- GRINDING MACHINE
- VACUUM MACHINE
- POLISHING MACHINE
- FLOOR SCRUBBER MACHINE