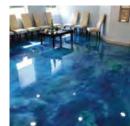

### **AUTOMOTIVE AEROSOLS**

CS Coating Industry has more than 20 years of experience in the production of epoxy resin and residential, commercial, and industrial floor coatings. Our products include Clear Epoxy Resin, Epoxy Resin for Wood, Epoxy Resin Floor Coating, Polyurethane Floor Coating, Concrete Stain and Sealer, Outdoor Sports Court Floor Paint, Road Marking Paint, Water Based Floor Coating, Waterproof Polyurea Coating, etc. Our products have passed SGS, and RoHS environmental protection inspections.

# **MAIN PRODUCTS**

1- Metallic Epoxy Flooring: is a two-component, three-dimensional, self-leveling unique marble-looking flooring system. It is a specially formulated epoxy resin with pearlescent metallic pigment that looks like marble, which can create shiny, reflective, seamless, and highly attractive metallic surfaces on stained concrete floors.

METALLIC EPOXY
FLOOR PAINT

METALLIC EPOXY
GARAGE FLOOR

SLEF LEVELLING EPOXY FLOOR PAINT

CONCRETE EPOX COATING

**2 - Self-Levelling Epoxy Flooring**: is a two-component, three-dimensional, self-leveling unique marble-looking flooring system. It is a specially formulated epoxy resin with pearlescent metallic pigment that looks like marble, which can create shiny, reflective, seamless, and highly attractive metallic surfaces on stained concrete floors.