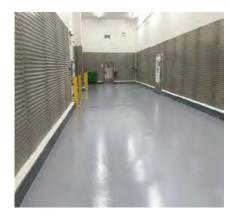

#### 4 - Standard Epoxy Flooring:

Roller applied epoxy floor paint will consume mush less product which is also means a much lower total cost for the product, it tends to leave a slightly rougher texture also known as the orange peel can create a desired anti-slip effect to protect people from slipping. It is recommended for warehouses, factories, garages, etc.

**ROLLER APPLIED EPOXY FLOOR PAINT** 