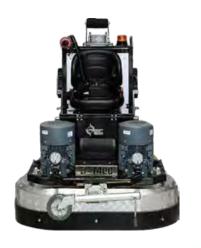

# **MACHINERIES**

- GRINDING MACHINE
- VACUUM MACHINE
- POLISHING MACHINE
- FLOOR SCRUBBER MACHINE