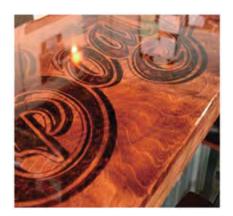

#### 5 - Tabletop Epoxy Resin:

is a 2-component all-purpose self levelling high gloss finish epoxy resin to flood coat river tables, wood kitchen tables or any surface for a high level of see through transparency. It's a water clear coating, specially formulated to give a protective glass like finish on top.