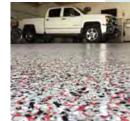

3- Epoxy Flake Flooring System: is made up of dry paint flakes and combined with a colored base coat to create a textured multi-color finish. This concrete surface is extremely durable and hard-wearing and because of the textured finish, this flooring type has a high level of impact resistance and non-slip.