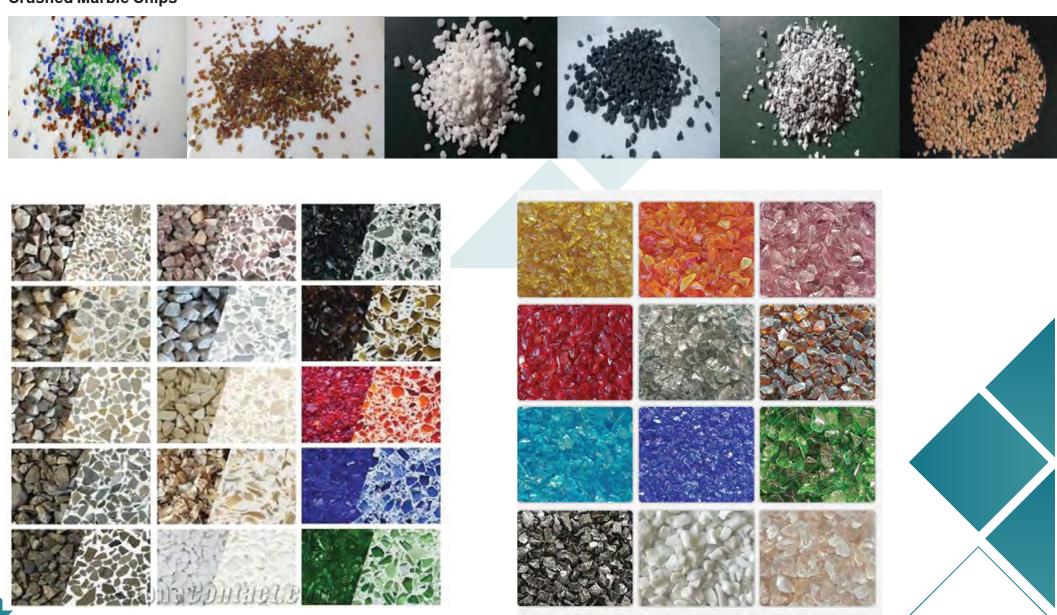

#### 1 - Natural Color Sand:

is made of marble and granite, it is manufactured by the process of choiceness, broken, powdered, classification, packaging, and so on.

They are widely used in architectural decoration, terrazzo aggregate, stone paint, building coating, etc. It can be used by the manufacturer of marble, floor tile, ceramic tile, decorative sanitary ware, and so on, it is glossy, smooth, and strong wear-resistant.

The natural color sand used in the production of new external stone paint and coating, reliefs, and other products has wear-resisting, waterproof, anti-corrosion, and non-toxic.

#### **Colored Sand**

**White Series** 

**Black Series** 

**Red Series** 

**Yellow Series** 

**Green Series** 

**Gray Series** 

**Blue Series** 

#### 2 - Mica Flake / Mica Powder:

it can be used in decorating, painting, and coating. It can be applied to protecting layer of welding rods, conducting wires, and electric cables.

## 3 - Composite Rock Chips:

are materials for granite paint and coatings; it is composed of inorganic materials, high molecular polymer, non-ionic additives, and surfactant. The color and sizes are totally following the colors and sizes of the particles in the natural granite.

## NATURAL COLORED CRUSHED MARBLE & GLASS FOR TERRAZO & OTHER APPLICATIONS

**Crushed Marble Chips** 