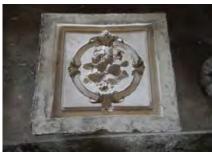

#### PU RESIN FOR GRC MOLDING

Polyurethane resins consist of soft and hard segments and have excellent elasticity and toughness. They are used for durable high gloss coatings like in cars, industrial applications, floorings, wood coatings as well as PU resins are used to modify alkyd resins, which are used in paints, enamels, and varnishes. PU resins are used for manufacturing moldable thermosetting plastics Dextra Group has developed through a long history, during which it encouraged those with an entrepreneurial spirit and constantly strived towards innovation and growth, leading to diversification. Our two main activities are manufacturing and trading of engineered products for the construction and industrial sectors.