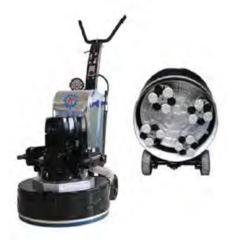

# **MACHINERIES**

- GRINDING MACHINE
- VACUUM MACHINE
- POLISHING MACHINE
- FLOOR SCRUBBER MACHINE