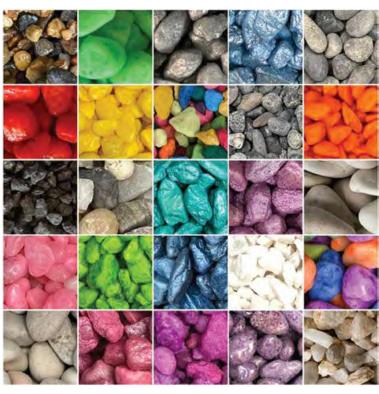

#### 1 - Natural Color Sand:

is made of marble and granite, it is manufactured by the process of choiceness, broken, powdered, classification, packaging, and so on.

They are widely used in architectural decoration, terrazzo aggregate, stone paint, building coating, etc. It can be used by the manufacturer of marble, floor tile, ceramic tile, decorative sanitary ware, and so on, it is glossy, smooth, and strong wear-resistant.

The natural color sand used in the production of new external stone paint and coating, reliefs, and other products has wear-resisting, waterproof, anti-corrosion, and non-toxic.

#### **Colored Sand**

**White Series** 

**Black Series** 

**Red Series** 

**Yellow Series** 

**Green Series** 

**Gray Series** 

**Blue Series** 