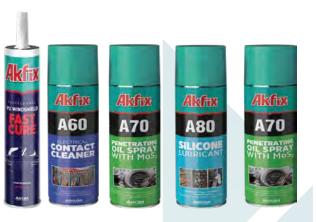

## **STAMPED CONCRETE PU PATTERNS**

Akkim Kimya, the leading chemicals producer of Turkey, was established in Yalova in 1977.

Conducting manufacturing operations at 5 different locations with over 1000 employees, Akkim has a special place in the chemicals industry with its diversity of products. Akkim is a chemicals company that has been serving over 70 countries in six continents with its wide range of products, including, inter alia, chlorine-alkali and derivatives. peroxides, methylamines, persulphates, bisulphites, textile auxiliary materials, concrete additives, and plastic additives. Positioned as the market leader for many products in basic chemicals and performance chemicals; the company serves the cleaning, hygiene, water treatment, textile, paper, construction, plastics, food, metal, energy, detergent, drilling, mining, and chemicals industries.

#### **CONSTRUCTION PU SEALANT**

#### **ADHESIVES AND GLUES**

#### **PU FOAMS**

### **AUTOMOTIVE AEROSOLS**

CS Coating Industry has more than 20 years of experience in the production of epoxy resin and residential, commercial, and industrial floor coatings. Our products include Clear Epoxy Resin, Epoxy Resin for Wood, Epoxy Resin Floor Coating, Polyurethane Floor Coating, Concrete Stain and Sealer, Outdoor Sports Court Floor Paint, Road Marking Paint, Water Based Floor Coating, Waterproof Polyurea Coating, etc. Our products have passed SGS, and RoHS environmental protection inspections.