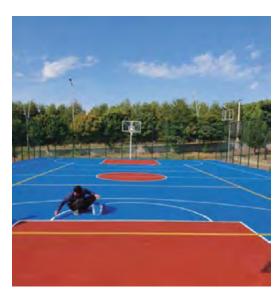

#### 7 - Outdoor Sport Court Flooring:

CS Elastic PU court flooring is a breathable resin organic compounds, non-toxic, non-slip, waterproof, sun-proof, brighter color than other similar products. It can be applied to both asphalt or cement's surface, suitable for outdoor and indoor, which has outstanding advantages in preventing the stadium from cracking, bulging, and aging.