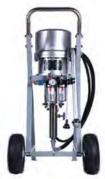

## **ELECTRIC HIGH PRESSURE AIRLESS SPRAYING MACHINE**

HB3400

EP970TX

EP850TX

EP450ITX

## **ELECTRIC HIGH PRESSURE AIRLESS SPRAYING MACHINE**

EP310

EP350I

### PNEUMATIC AIRLESS SPRAYING MACHINE

68-HB370

45-HB330

63-HB330